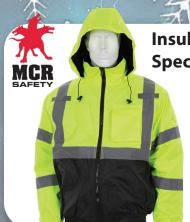

#### **Insulated Bomber Jacket Special Offer!**

2-Tone Value Bomber Jacket Type R Class 3 **Quilted Rain Jacket** with Silver Reflective Stripes

| Size     | Item #         | Each    |
|----------|----------------|---------|
| Small    | MCR VBBQCL3LS  | \$39.95 |
| Medium   | MCR VBBQCL3LM  | \$39.95 |
| Large    | MCR VBBQCL3LL  | \$39.95 |
| X-Large  | MCR VBBQCL3LXL | \$39.95 |
| 2X-Large | MCR VBBQCL3LX2 | \$39.95 |
| 3X-Large | MCR VBBQCL3LX3 | \$39.95 |
| 4X-Large | MCR VBBQCL3LX4 | \$39.95 |
| 5X-Large | MCR VBBQCL3LX5 | \$39.95 |
|          |                |         |