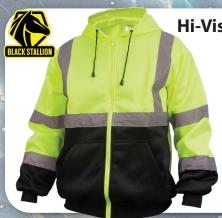

#### **Hi-Vis Full Zip Hooded Sweatshirt**

Adjustable Pull cords 2" Reflective Tape **Pouch Pockets Elastic Knit Waistband** and Cuffs

| Size     | Item #            | Each    |
|----------|-------------------|---------|
| Medium   | REV JS3050-LB-MED | \$24.95 |
| Large    | REV JS3050-LB-LRG | \$24.95 |
| X-Large  | REV JS3050-LB-XLG | \$24.95 |
| 2X-Large | REV JS3050-LB-2XL | \$25.95 |
| 3X-Large | REV JS3050-LB-3XL | \$26.95 |
| 4X-Large | REV JS3050-LB-4XL | \$27.95 |
| 5X-Large | REV JS3050-LB-5XL | \$28.95 |